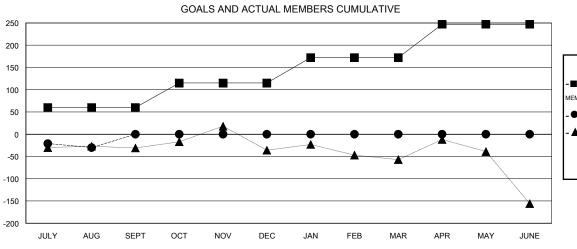

## **LOCATION PHILIPPINES**

GMT CA 5

| Clubs                 |                  |           |                  |                  | Members               |                    |                                     |                    |                  |
|-----------------------|------------------|-----------|------------------|------------------|-----------------------|--------------------|-------------------------------------|--------------------|------------------|
| RESULTS FOR 2016-2017 |                  |           |                  |                  | RESULTS FOR 2016-2017 |                    |                                     |                    |                  |
| QUARTER               | NEW CLUB<br>GOAL | NEW CLUBS | DROPPED<br>CLUBS | NET<br>GAIN/LOSS | QUARTER               | NEW MEMBER<br>GOAL | CHARTER AND<br>NEW MEMBERS<br>ADDED | DROPPED<br>MEMBERS | NET<br>GAIN/LOSS |
| JULY/AUG/SEPT         | 1                | 0         | 0                | 0                | JULY/AUG/SEPT         | 60                 | 17                                  | 47                 | -30              |
| OCT/NOV/DEC           | 1                | 0         | 0                | 0                | OCT/NOV/DEC           | 55                 | 0                                   | 0                  | 0                |
| JAN/FEB/MAR           | 1                | 0         | 0                | 0                | JAN/FEB/MAR           | 57                 | 0                                   | 0                  | 0                |
| APR/MAY/JUNE          | 1                | 0         | 0                | 0                | APR/MAY/JUNE          | 75                 | 0                                   | 0                  | 0                |

#### GOALS AND ACTUAL NEW CLUBS CUMULATIVE

| -■- CURRENT YEAR GOALS FOR NEW    |
|-----------------------------------|
| MEMBERS                           |
| - ● - CURRENT YEAR ACTUAL MEMBERS |
| - ▲ - LAST YEAR ACTUAL MEMBERS    |